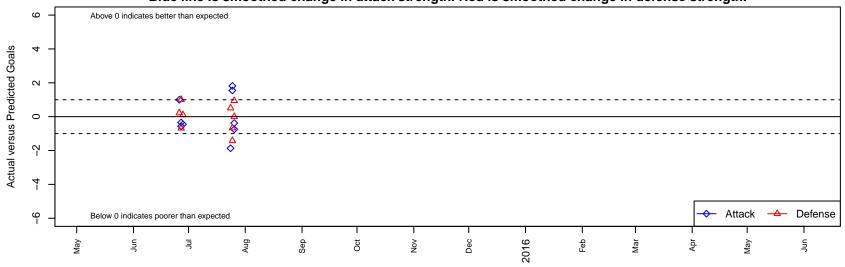

Dots are actual minus expected GF (blue circles) and GA (red triangles).

Blue line is smoothed change in attack strength. Red is smoothed change in defense strength.

average number of goals per game relative to expected average number of goals per game relative to expected slot. A=Neither has attack advantage, B=Opponent has both attack and defense advantage, C=Opponent has both attack and defense disadvantage, D=Both have

| date       | home                                   |   | away                             |   | venue                           | pred.home | pred.away |
|------------|----------------------------------------|---|----------------------------------|---|---------------------------------|-----------|-----------|
| 2015-07-26 | Coastal FC Royal 2004B                 | 3 | France -Unk B03                  | 0 | 2015 Crossfire Select BU12 Gold | 3.38      | 0.94      |
| 2015-07-26 | Coastal FC Royal 2004B                 | 4 | TSS Copa 2004B                   | 1 | 2015 Crossfire Select BU12 Gold | 4.75      | 1.00      |
| 2015-07-25 | Coastal FC Royal 2004B                 | 5 | Crossfire Select Pombo B03       | 2 | 2015 Crossfire Select BU12 Gold | 3.45      | 0.57      |
| 2015-07-25 | PCU Red B03                            | 2 | Coastal FC Royal 2004B           | 4 | 2015 Crossfire Select BU12 Gold | 1.33      | 2.18      |
| 2015-07-24 | Seattle United S Blue B03              | 0 | Coastal FC Royal 2004B           | 8 | 2015 Crossfire Select BU12 Gold | 0.51      | 9.87      |
| 2015-06-28 | Whitecaps FC Vancouver Prospects 2004B | 2 | Coastal FC Royal 2004B           | 1 | 2015 Baker Blast Premier U12    | 2.10      | 1.45      |
| 2015-06-27 | Coastal FC Royal 2004B                 | 3 | Coquitlam Metro Ford Barca 2004B | 2 | 2015 Baker Blast Premier U12    | 3.56      | 1.32      |
| 2015-06-27 | Protouch Elite B03                     | 1 | Coastal FC Royal 2004B           | 1 | 2015 Baker Blast Premier U12    | 2.01      | 1.34      |
| 2015-06-26 | NWN Blue B03                           | 0 | Coastal FC Royal 2004B           | 7 | 2015 Baker Blast Premier U12    | 0.22      | 6.00      |