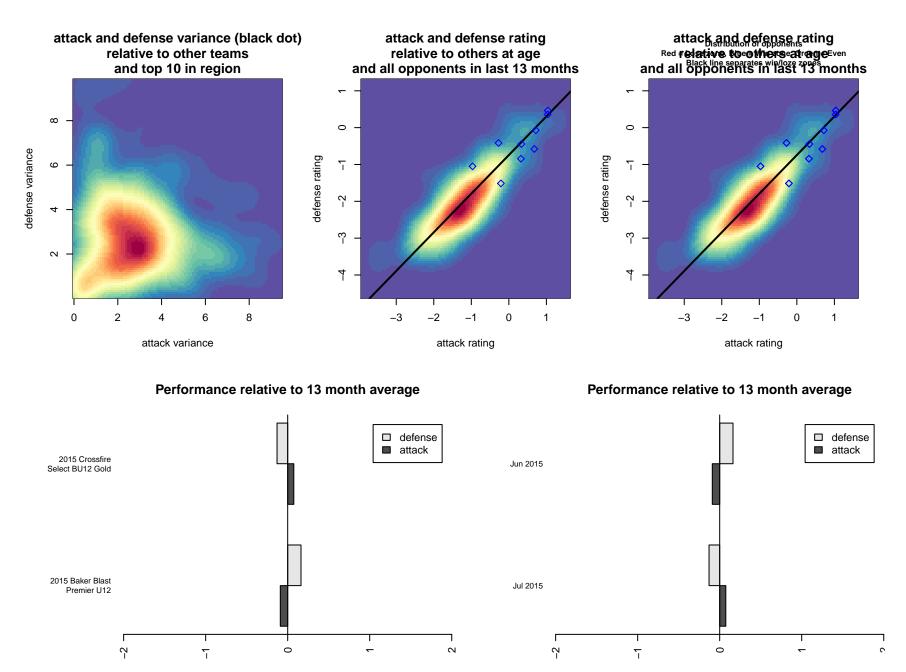

## Coastal FC Royal 2004B

Coastal FC Surrey, BC B04 total strength=959 attack=2.12 defense=1.42 alt names used:

Venues played: 2015 Baker Blast Premier U12 2015 Crossfire Select BU12 Gold

Coastal FC Royal 2004B

Dots are actual minus expected GF (blue circles) and GA (red triangles).

Blue line is smoothed change in attack strength. Red is smoothed change in defense strength.

average number of goals per game relative to expected average number of goals per game relative to expected slot. A=Neither has attack advantage, B=Opponent has both attack and defense advantage, C=Opponent has both attack and defense disadvantage, D=Both have